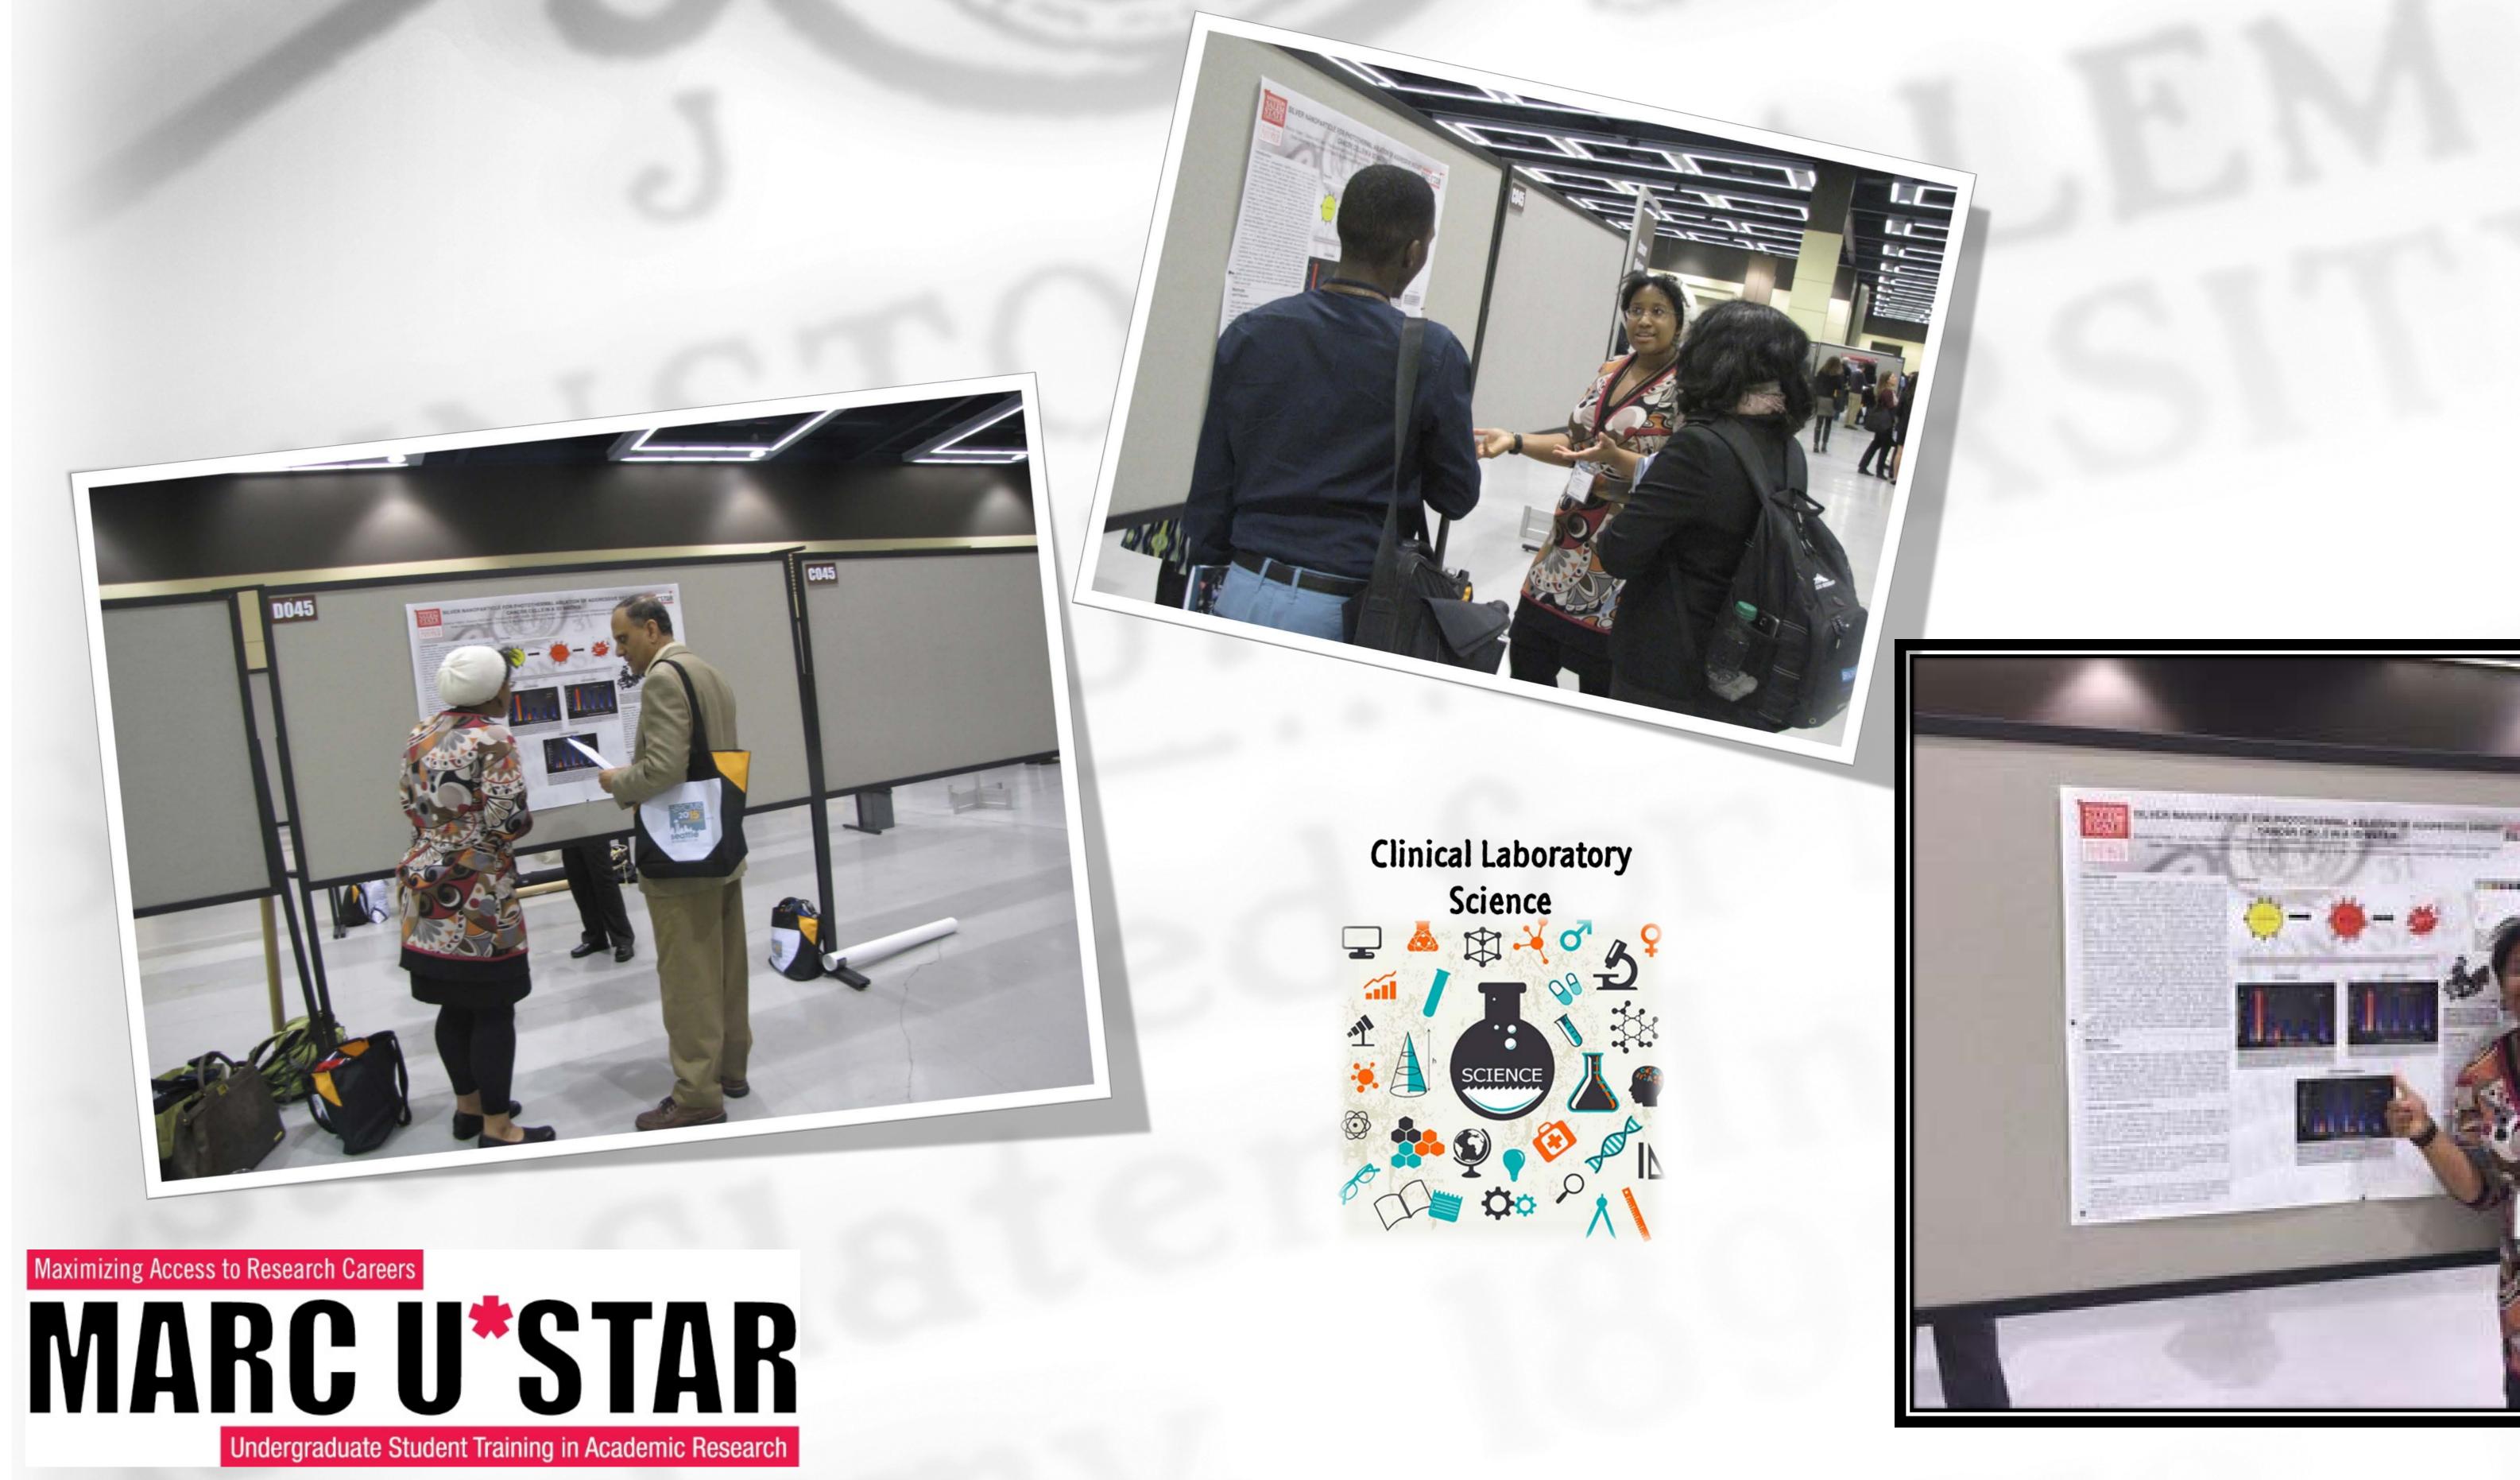

# Shaina Yates

# Silver Nanoparticles for Photothermal Ablation of Aggressive Breast Cancer Cells in a 3d Matrix