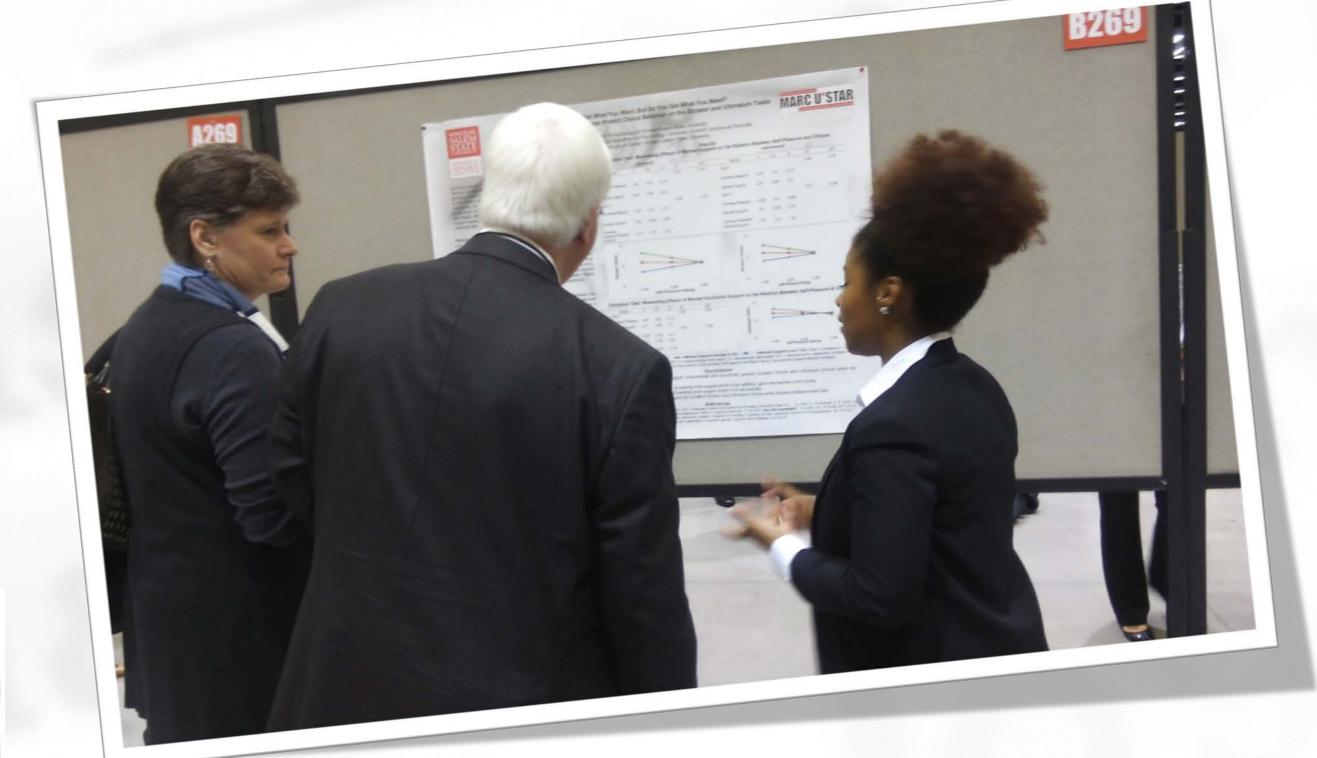

# You Can't Always Get What You Want, But Do You Get What You Need? Self-Pleasure and Social Support Needs Predict Choice Behavior on the Dictator and Ultimatum Tasks