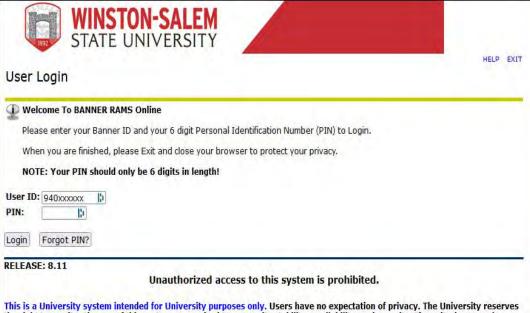

### Log into Banner Rams Online

- Use your Banner ID number and your 6-digit PIN to Login.
- If you have forgotten your PIN, Use the 'Forgot PIN?' to answer the security question(s).
- If this is your first time logging into Banner Rams Online, your PIN will be 2digit Month, Day and Year.
  - EX. May 1, 2002 is 050102

This is a University system intended for University purposes only. Users have no expectation of privacy. The University reserves the right to monitor the use of this system as required to ensure its stability, availability, and security. If monitoring reveals possible evidence of criminal activity, such evidence may be provided to Law Enforcement Personnel. Please report any problems to 336-750-3431, or go to https://ramsupport.wssu.edu to submit a help request.