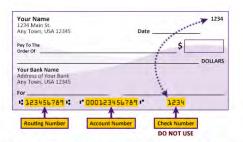

### Set Up Refund Account

Please submit all information carefully.

| Account Informatio                                                                    | n                      |      | <b>Billing Information</b>                        |              |  |
|---------------------------------------------------------------------------------------|------------------------|------|---------------------------------------------------|--------------|--|
| * Indicates required fields                                                           |                        |      | *Name on account:                                 |              |  |
| You can use any personal c<br>Do not enter other account                              | 9                      | int, | *Billing address:                                 |              |  |
| account numbers, credit ca<br>traveler's checks.                                      | rds, home equity, or   |      | Billing address line two:                         |              |  |
| Do not enter debit card nu<br>complete routing number a<br>as found on a personal che | and bank account numbe |      | *City:                                            |              |  |
| as found on a personal che                                                            | ск.                    |      | *State:                                           | Select State |  |
| *Account type:                                                                        | Select account type    | ~    | *Postal Code:                                     |              |  |
| *Routing number:<br>(Example)                                                         |                        | E1   |                                                   |              |  |
| *Bank account number:                                                                 |                        |      | *Save payment method as:<br>(example My Checking) |              |  |
| r<br>*Confirm account number:                                                         |                        |      |                                                   |              |  |
| e                                                                                     |                        |      |                                                   |              |  |

ABA Routing Example

Please enter your banking information as shown in the example above.

- Routing number always comes first and is exactly 9 digits.
- Account number varies in length. May appear before or after the check number. Include any leading zeros, but omit spaces and non-numeric characters.
- Check number is not needed. Do not include the check number.

It is important to enter your banking account information accurately, or your payment cannot be successfully completed. If you have questions, please contact your bank.

DO NOT enter your debit card number.