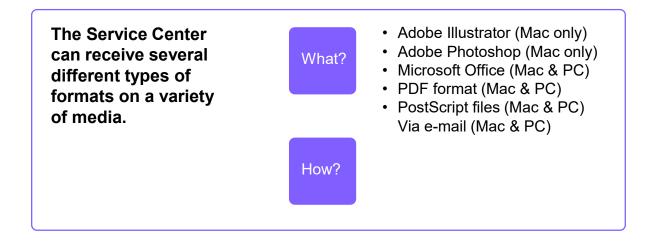

#### **Services**

The Service Center specializes in a range of quality services, including:

- Black-and-white Copying
- Color Copying
- Bindery
- Coil
- Yard Signs

- Wide Format Printing
- Collating/Inserting/Stapling
- Cutting/Drilling/Folding
- Lamination

Specific requests not offered in our center (such as printing, oversized originals and output, mounting, etc.) will be sent to an off-site facility. Please use us as a resource for any project you may have. Our staff is quick to respond and always ready to help! When utilizing the copy services in the Print Center, a Copy Request Form must be provided. Please fill out the form completely so that all instructions are clear. We ask that you indicate an exact date and time that your order is due.